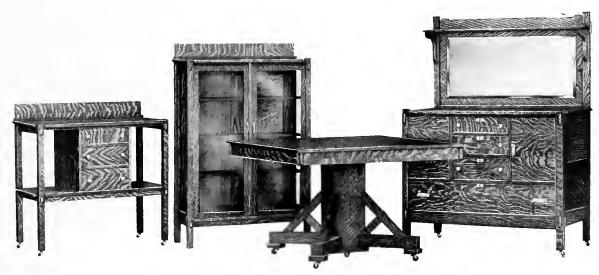

#### Library Set No. 573.

Table No. 503, Bookcase No. 526, Magazine Rack No. 553, Chairs Nos. 582 and 583, Weathered. Weight 380 lbs.

#### Library Set No. 573. Price \$57.00.

| Table    |      | Price | \$14.00 | Rocker Pric | ce \$9.50 |
|----------|------|-------|---------|-------------|-----------|
| Bookcase |      | Price | 16.00   | Chair Pric  | ce 9.50   |
| Magazine | Rack | Drice | 9.00    |             |           |